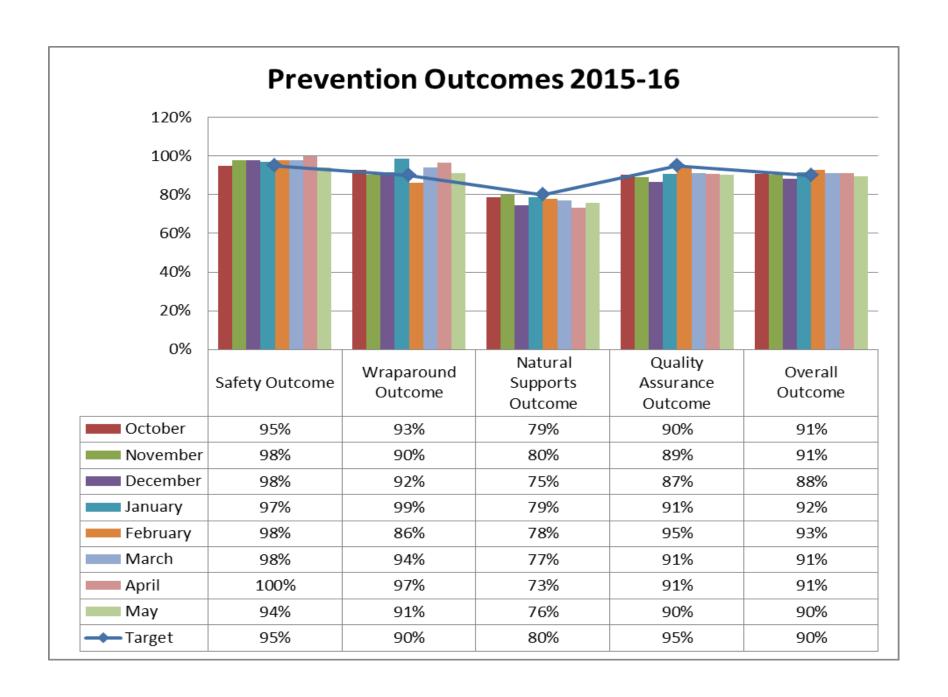

|      |     |      |      | 5      | 3      | 30     | 2      | 10     |
| Caseload Data                                        | July | August | Sept | Oct | Nov  | Dec  | Jan-16 | Feb-16 | Mar-16 | Apr-16 | May-16 |
| Monthly Average Per Care Coordinator (# of Families) | 58   | 39     | 37   | 29  | 28   | 36   | 55     | 62     | 65     | 73     | 72     |
| Monthly Average Per Family Partner (# of Families)   | 32   | 33     | 28   | 29  | 28   | 36   | 55     | 62     | 65     | 81     | 72     |
| Average length of Participation                      | 590  | 170    | 471  | 159 | 109  | 130  | 111    | 118    | 121    | 133    | 151    |
| Percent of Families with a Transition Plan           | 29%  | 47%    | 100% |     | 100% | 100% | 100%   | 100%   | 100%   | 100%   | 100%   |



| Child Welfare Team Data                                    | July   | August | Sept | Oct  | Nov  | Dec  | Jan-16 | Feb-16 | Mar-16 | Apr-16 | May-16 |
|------------------------------------------------------------|--------|--------|------|------|------|------|--------|--------|--------|--------|--------|
| Number of new NJIHS cases                                  |        | 8      | 8    | 12   | 8    | 11   | 8      | 13     | 16     | 10     | 16     |
| Number of new NJIHS children                               |        |        |      | 21   | 14   | 27   | 13     | 25     | 35     | 27     | 28     |
| Number of Families Served in Non Judicial In Home Services | 77     | 74     | 85   | 75   | 75   | 76   | 77     | 81     | 84     | 90     | 100    |
| Number of Children Served