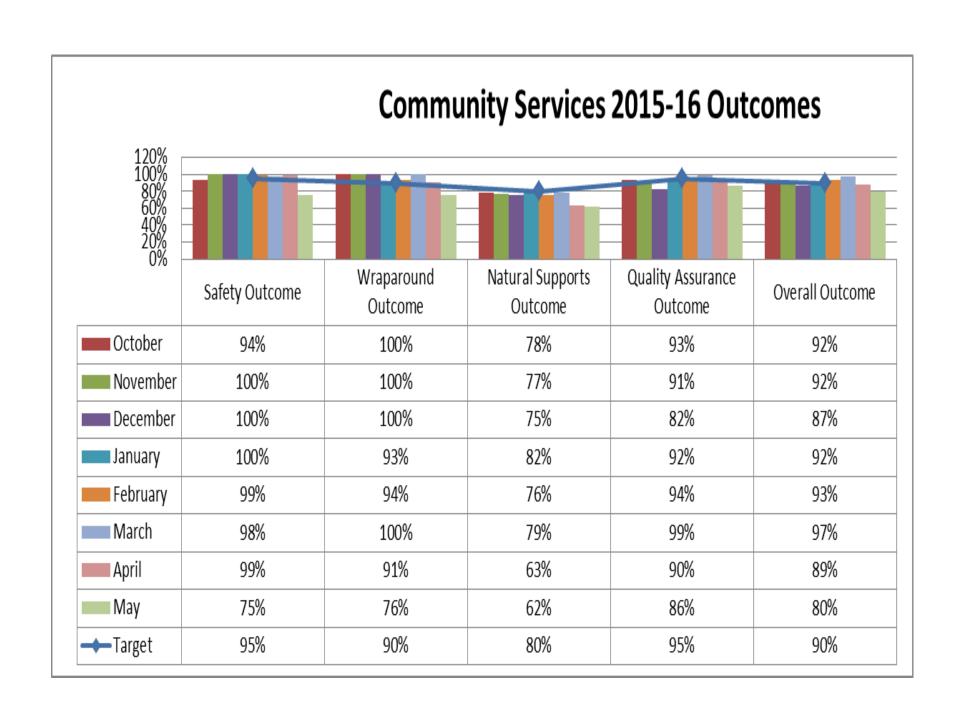

|     |     |        |        |        |        |        |
| Team                                                      | 36   | 21     | 21   | 18  | 21  | 19  | 26     | 22     | 26     | 26     | 34     |
| Number of Cases Served by Safety Management Services Team | 11   | 8      | 8    | _   |     |     |        |        |        |        |        |
|                                                           |      |        |      | 7   | 9   | 11  | 15     | 12     | 11     | 12     | 14     |
| Number of Children Served by Mobile Response Team         | 51   | 40     | 49   | 61  | 59  | 64  | 88     | 122    | 91     | 63     | 52     |
| Number of Cribs for Kids Pack and Plays Distributed       | 14   | 28     | 55   | 29  | 42  | 9   | 37     | 29     | 29     | 36     | 34     |