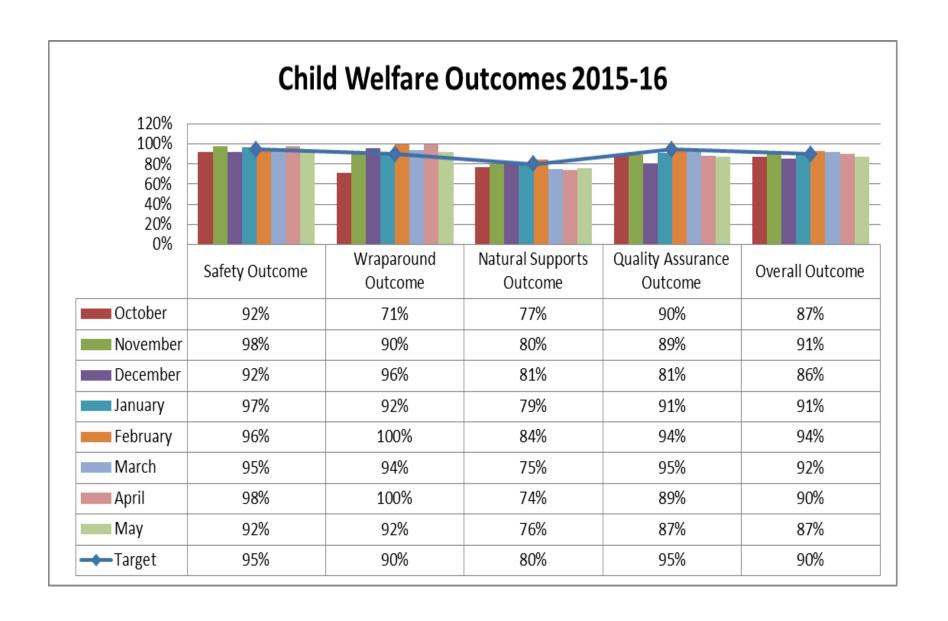

| 14     | 15     | 17     |
| Monthly Average of Children Per Care Coordinator           | 38     | 38     | 34   | 35   | 29   | 30   | 29     | 29     | 31     | 31     | 36     |
| Average length of Participation                            | 211    | 158    | 166  | 148  | 155  | 150  | 151    | 136    | 131    | 134    | 100    |
| Percentage of Home Visits Completed Timely for the Month   | 99.60% |        | 100% | 100% | 100% | 100% | 100%   | 100%   | 100%   | 92%    | 95%    |
| Percentage Approved Ongoing Family Functioning Assessment  |        |        |      | 65%  | 53%  | 78%  | 68%    | 89%    | 47%    | 44%    | 46%    |
| Percent of Families with a Transition Plan                 | 100%   | 0%     | 50%  | 63%  | 50%  | 75%  | 40%    | 94%    | 89%    | 100%   | 80%    |



| Community Services Data                                   | July | August | Sept | Oct | Nov | Dec | Jan-16 | Feb-16 | Mar-16 | Apr-16 | May-16 |
|-----------------------------------------------------------|------|--------|------|-----|-----|-----|--------|--------|--------|--------|--------|
| Number of Families Served in Post Adoption (in state)     |      | 38     | 42   | 45  | 50  | 50  | 54     | 54     | 59     | 57     | 61     |
| Number of Children Served in Post Adoption (in state)     | 44   | 54     | 59   | 61  | 67  | 67  | 72     | 71     | 77     | 76     | 80     |
| Number of Families Served by Head Start Coordinator       |      |        |      | 6   | 10  | 12  | 25     | 27     | 26     | 27     | 28     |
| Number of Children Served by Head Start Coordinator