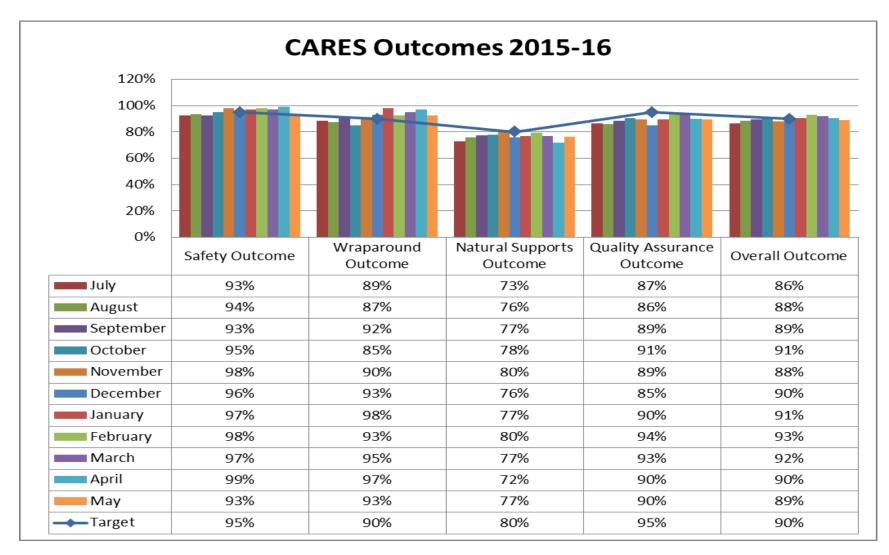

May 2016 Data Report

| Brevard C.A.R.E.S. Data                       | July | August | Sept | Oct  | Nov  | Dec  | Jan-16 | Feb-16 | Mar-16 | Apr-16 | May-16 |
|-----------------------------------------------|------|--------|------|------|------|------|--------|--------|--------|--------|--------|
| Total Number of Children Served by the Agency | 1389 | 1296   | 1149 | 1158 | 1123 | 1172 | 1517   | 1593   | 1776   | 1692   | 1804   |
| Total Number of Families Served by the Agency | 631  | 594    | 540  | 543  | 529  | 545  | 707    | 740    | 833    | 798    | 846    |



| Prevention Data                                      | July | August | Sept | Oct | Nov  | Dec  | Jan-16 | Feb-16 | Mar-16 | Apr-16 | May-16 |
|------------------------------------------------------|------|--------|------|-----|------|------|--------|--------|--------|--------|--------|
| Number of new Prevention cases                       | 54   | 92     | 80   | 40  | 66   | 92   | 163    | 73     | 101    | 61     | 52     |
| Number of new Prevention children                    |      |        |      | 91  | 134  | 206  | 363    | 166    | 225    | 134    | 130    |
| Number of Children Served in Prevention              | 1104 | 1016   | 887  | 870 | 857  | 879  | 1204   | 1278   | 1452   | 1361   | 1445   |
| Number of Families Served in Prevention              | 493  | 462    |